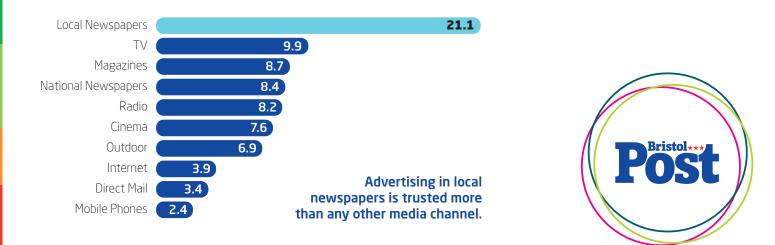

# **Media Pack** 2013





The **Bristol Post** delivers so much more than just local news. We provide a bridge between your customers and your business through advertising opportunities, promotions and specific features. Not only is it the best read newspaper in the region, it has a readership of **over 130,000 people DAILY** and a weekly reach of **over 259,000 people**.

## Readership Figure: 130,415

Weekly Reach: **259,787** 

Frequency: Daily Cover Price: 50p







# Rates

## **Display Advertising** per single column centimetre (non-modular)

#### **All Editions**

| Front Page   | <b>£684.95</b> (15×2) |
|--------------|-----------------------|
| Back Page    | £515.00 (4×8)         |
| Run of Paper | £15.85                |
| Business     | £15.85                |
| Leisure      | £15.85                |

## **Classified Advertising**

per single column centimetre (non-modular)

| Education & Training | £20.10                         |
|----------------------|--------------------------------|
| General Classifieds  | <b>£14.40</b> (£3.10 per line) |
| Motors               | £13.70                         |
| Property             | £14.00                         |
| Public Notices       | £18.40                         |

## **Mechanical Data**