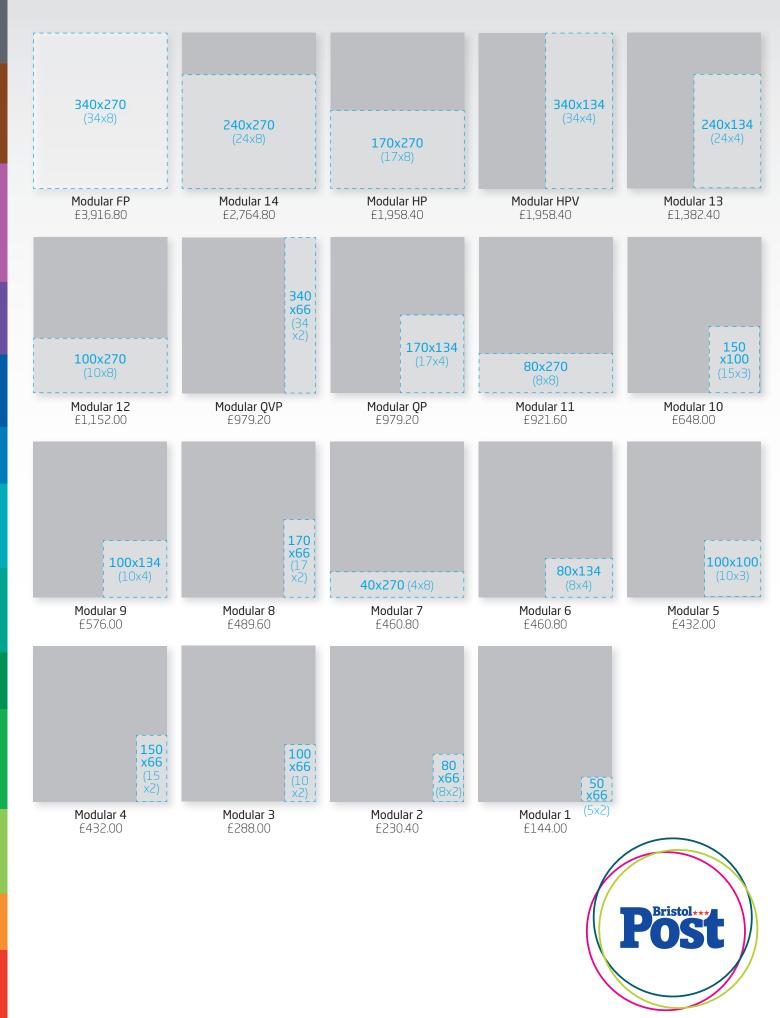

## **Modular ROP Price Card**

To discuss your advertising requirements or to find out more information give us a call on 0117 934 3000

ô.

obs

]

#### **Page Dimensions**

| 34x8 (340mm x 270mm) |
|----------------------|
| 34x4 (340mm x 134mm) |
| 17x8 (170mm x 270mm) |
| 17x4 (170mm x 134mm) |
|                      |

#### **Column Widths**

| 1 Column  | 32 mm  | 5 Columns | 168 mm |
|-----------|--------|-----------|--------|
| 2 Columns | 66 mm  | 6 Columns | 202 mm |
| 3 Columns | 100 mm | 7 Columns | 236 mm |
| 4 Columns | 134 mm | 8 Columns | 270 mm |