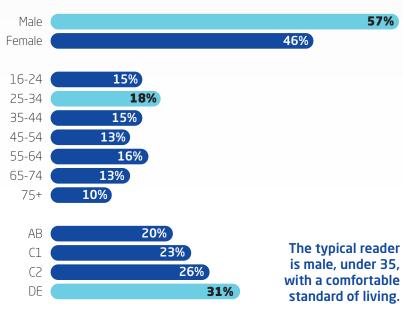

# **Media Pack** 2013





The **Bristol Post** delivers so much more than just local news. We provide a bridge between your customers and your business through advertising opportunities, promotions and specific features. Not only is it the best read newspaper in the region, it has a readership of **over 130,000 people DAILY** and a weekly reach of **over 259,000 people**.

## Readership Figure: 130,415

Weekly Reach: **259,787** 

Frequency: Daily Cover Price: 50p







# Rates

## **Display Advertising** per single column centimetre (non-modular)

#### **All Editions**

| Front Page   | <b>£684.95</b> (15×2) |
|--------------|-----------------------|
| Back Page    | £515.00 (4×8)         |
| Run of Paper | £15.85                |
| Business     | £15.85                |
| Leisure      | £15.85                |

## **Classified Advertising**

per single column centimetre (non-modular)

| Education & Training | £20.10                         |
|----------------------|--------------------------------|
| General Classifieds  | <b>£14.40</b> (£3.10 per line) |
| Motors               | £13.70                         |
| Property             | £14.00                         |
| Public Notices       | £18.40                         |

## **Mechanical Data**