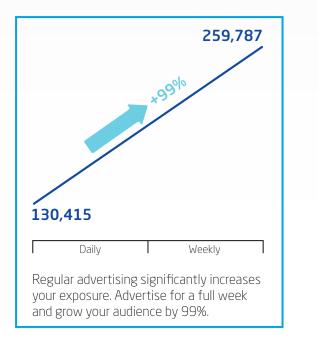

# **Media Pack** 2013

The **Bristol Post** delivers so much more than just local news. We provide a bridge between your customers and your business through advertising opportunities, promotions and specific features. Not only is it the best read newspaper in the region, it has a readership of **over 130,000 people DAILY** and a weekly reach of **over 259,000 people**.

## Readership Figure: 130,415

Weekly Reach: **259,787** 

Frequency: Daily Cover Price: 50p